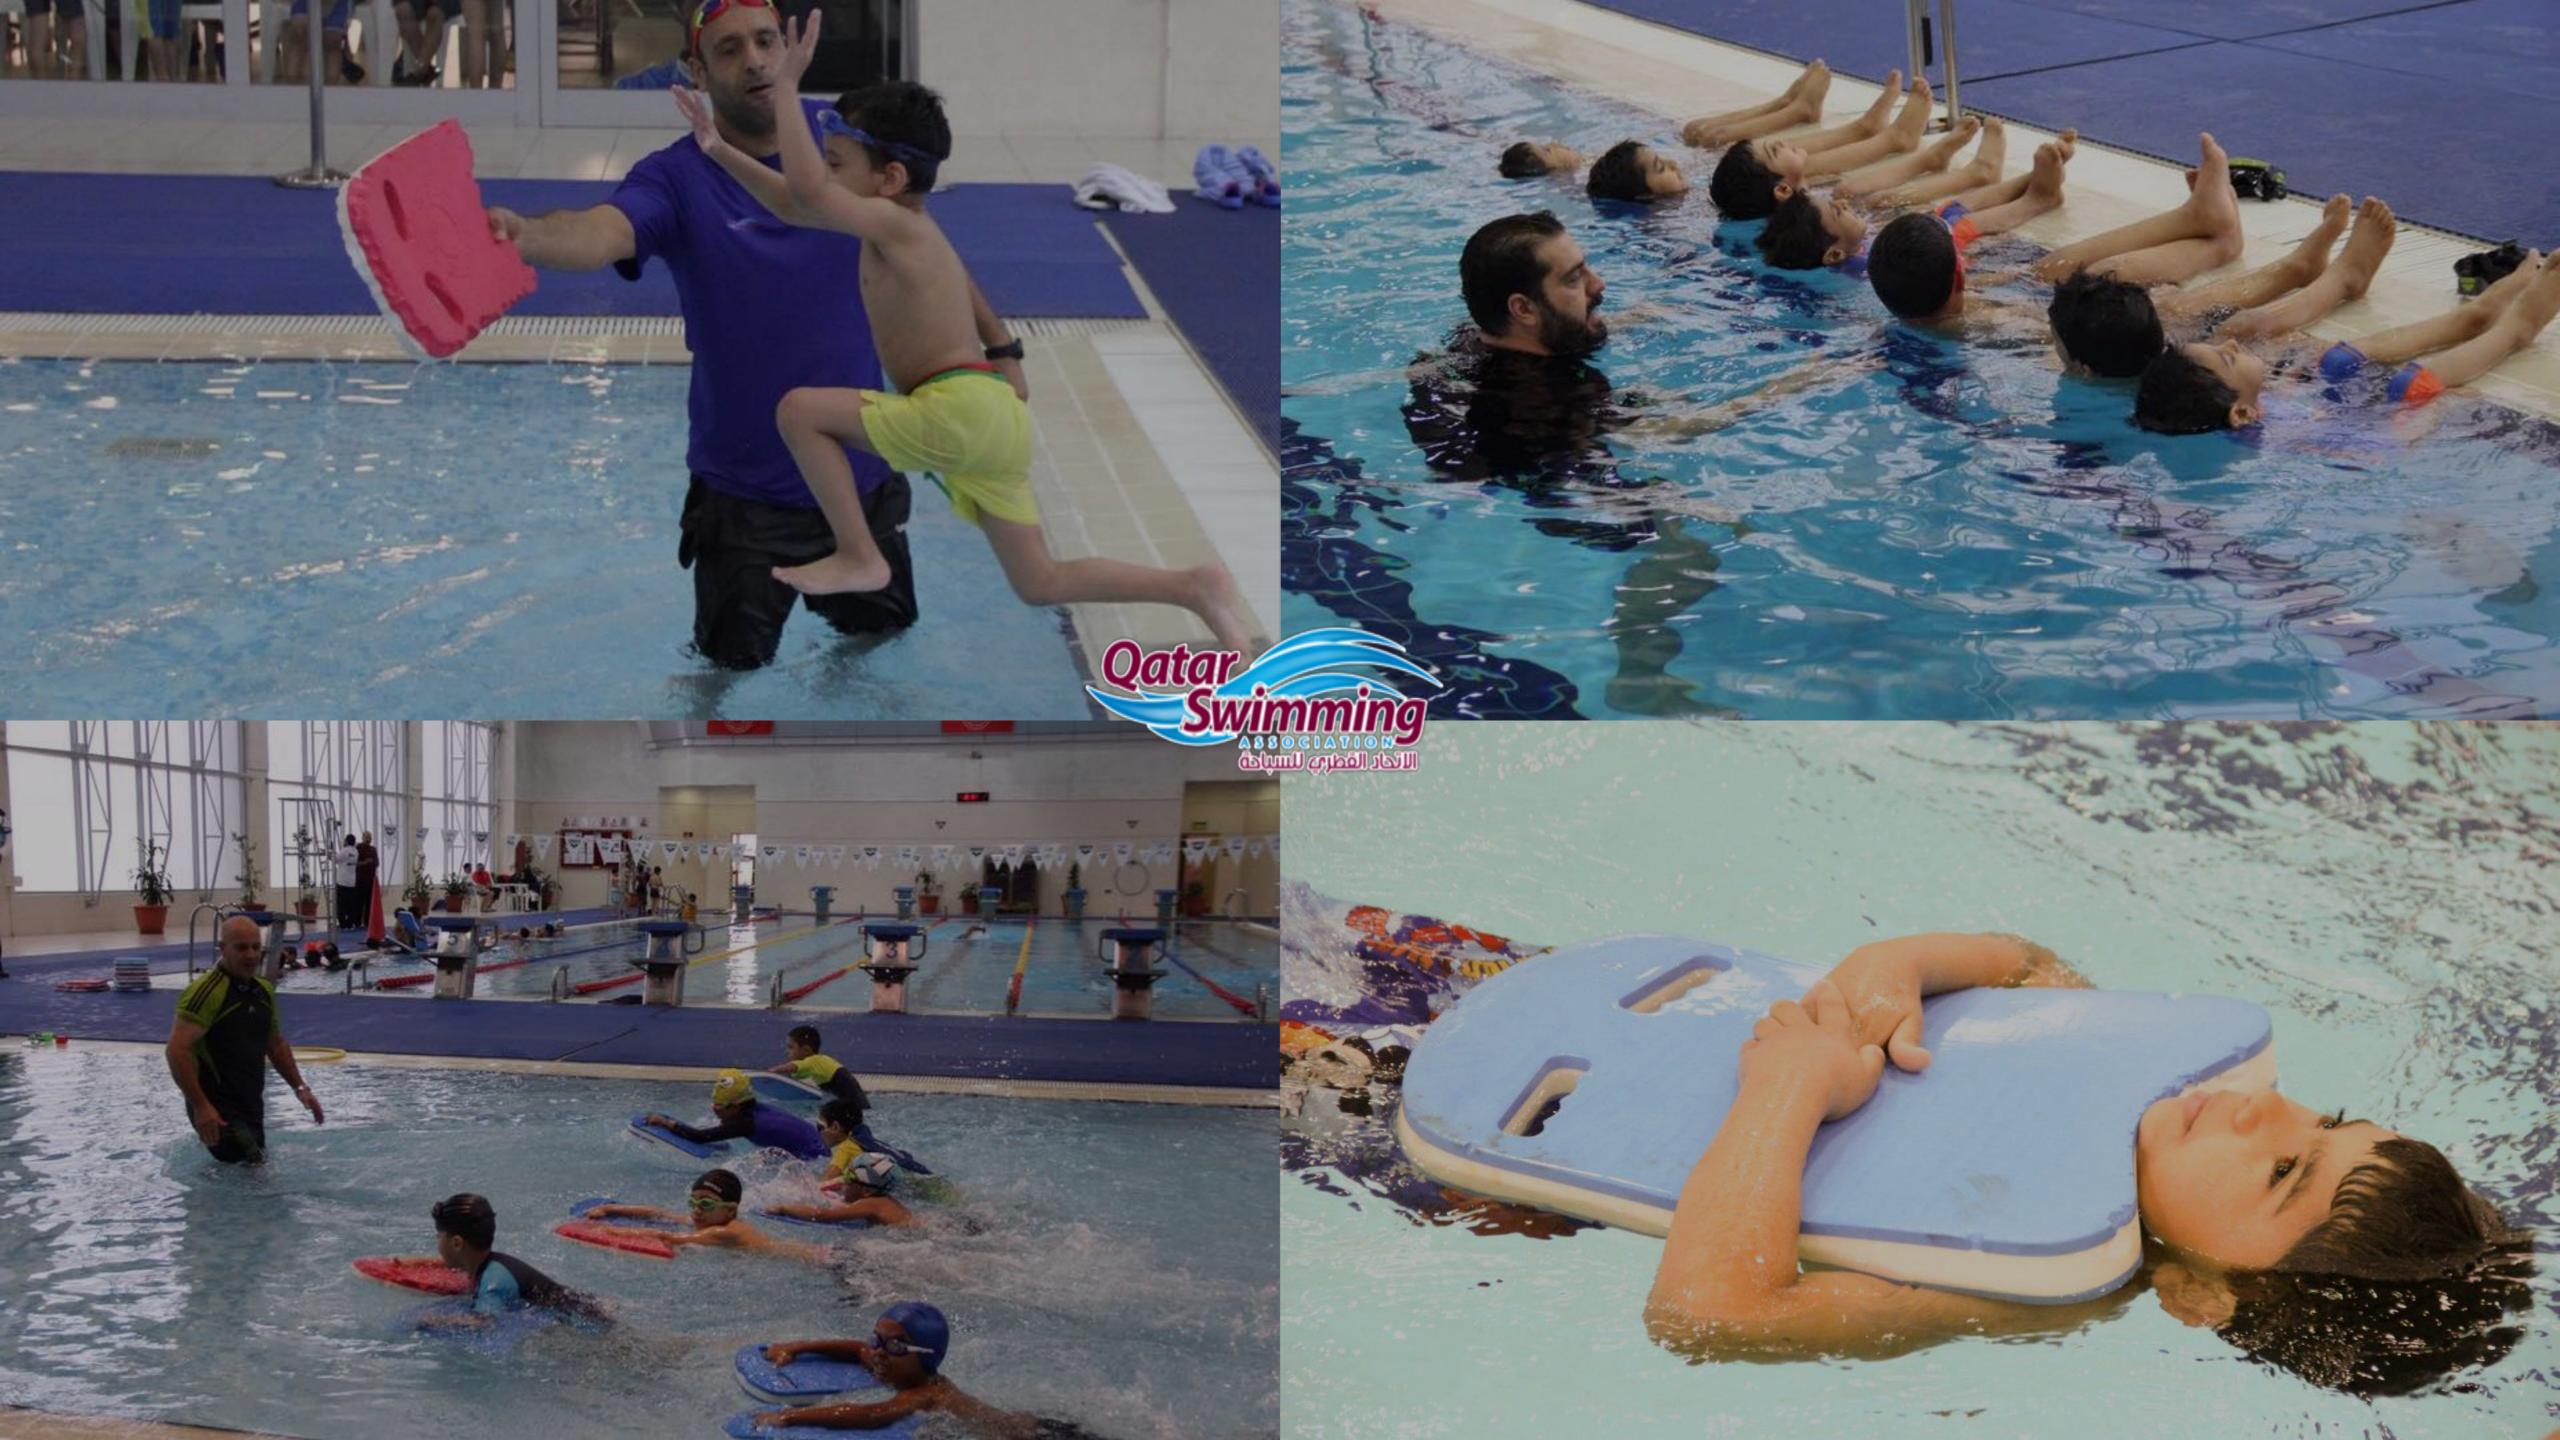

The "KUN RIYADI" project is one of the most important projects within the Sports Sector Strategy.

The project is tasked with developing the sports Culture among School kids, promote sports in General and Aquatic Sports Specifically.

### NUMBER OF KIDS

Participating in the program from different schools and kindergarten, located in Doha

ABDULLA BEN TORKI

OMAR BIN KHATTAB