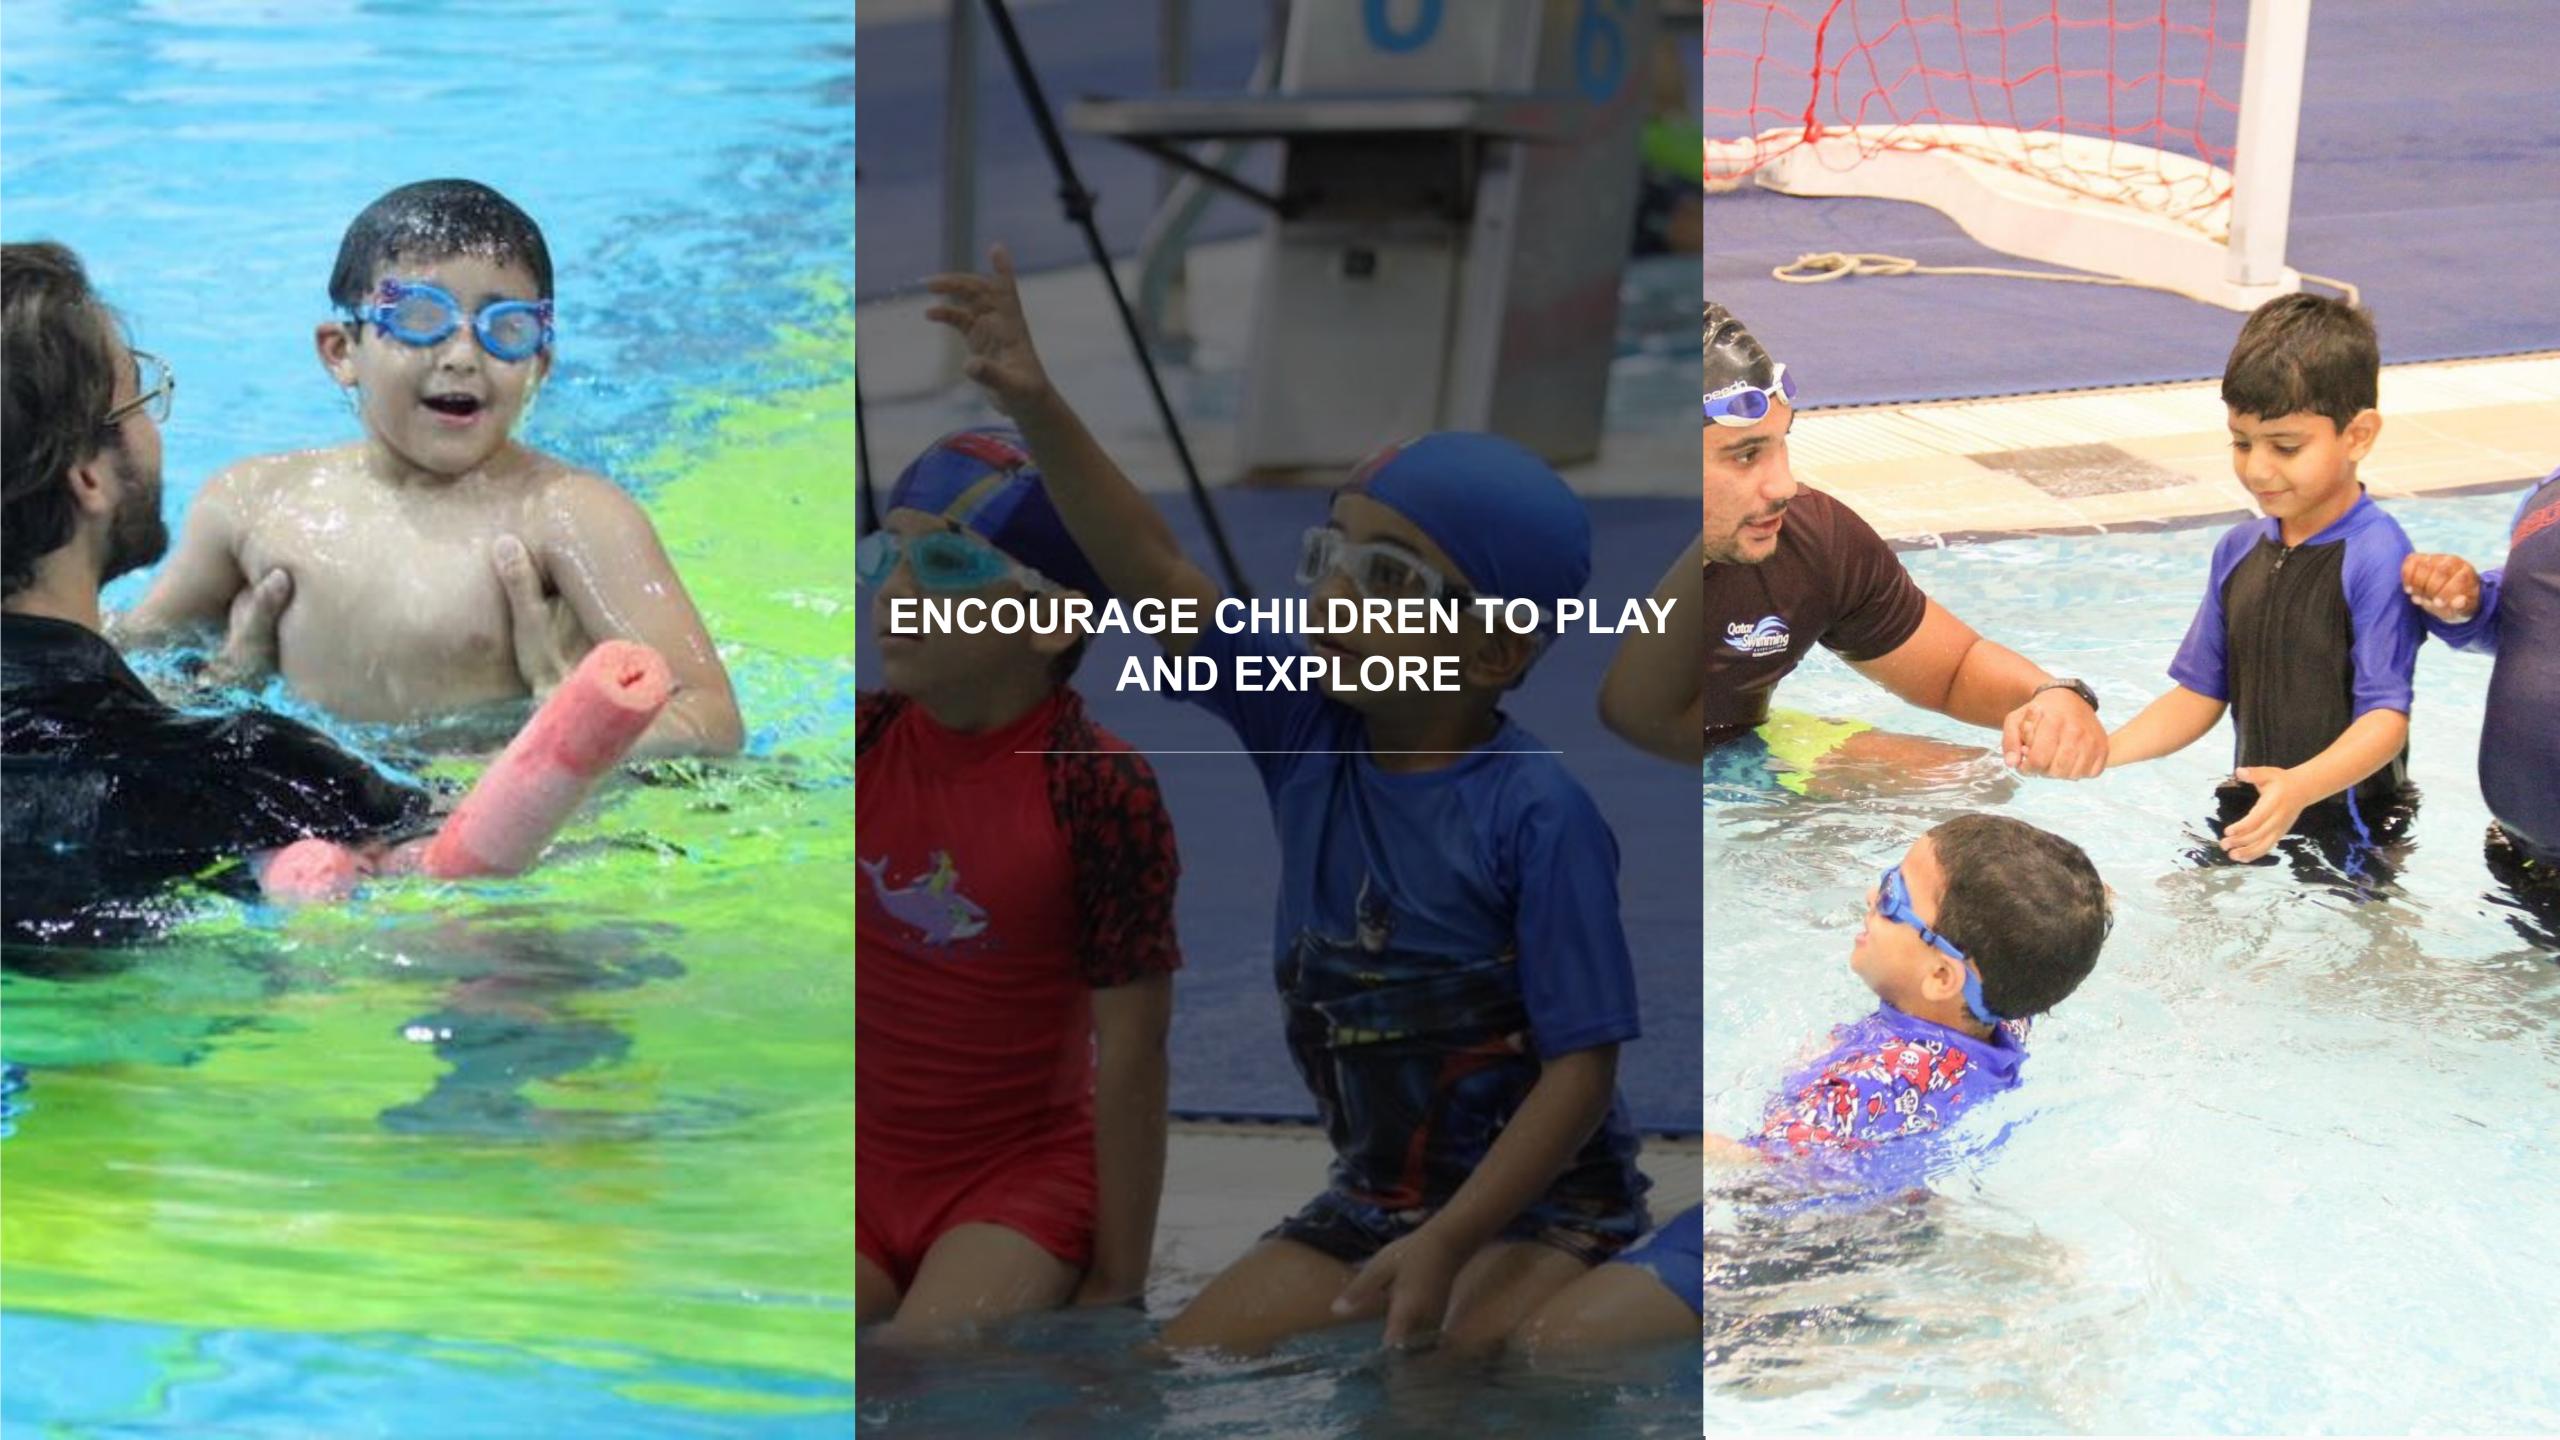

The "KUN RIYADI" project is one of the most important projects within the Sports Sector Strategy.

The project is tasked with developing the sports Culture among School kids, promote sports in General and Aquatic Sports Specifically.

## SCHOOL TEACHERS CLINIC

Qatar Swimming Association organize periodically clinics fro School Teachers, so it can benefit from their services in the Future (Instructing & Teaching)